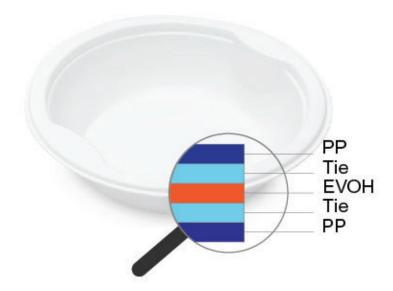

## **Specification:**

Material: PP/Tie/EVOH/Tie/PP

• Width: 144 mm

· Length: 190 mm

• Deep: 40 mm

Color: Opaque, white & black